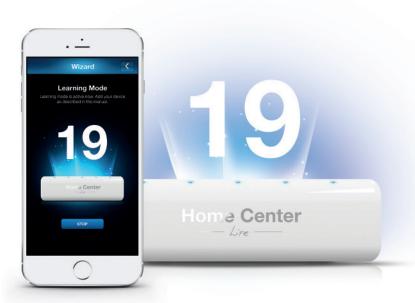

## Inclusion mode has been launched

# Add your device

It is recommended to use the socket located possibly the closest from the Home Center.