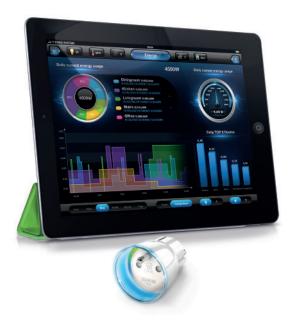

# Wall Plug data available in the energy usage overview panel.

The energy usage panel is available in FIBARO app for tablet, PC and MAC.

www.fibaro.com