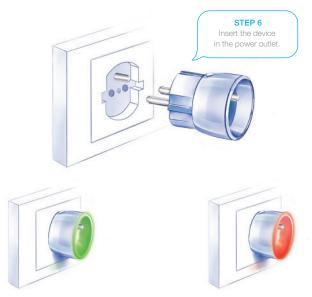

#### Installation

If the LED ring glows green, it means that the device has been added successfully to the Home Center.

If the LED ring glows red, it means that the device has not been added successfully to the Home Center. System configuration needs to be repeated.