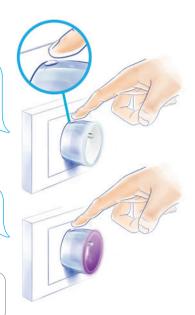

# Network range test

It is recommended to check if the device's destination is in range of your Home Center.

#### STEP 7

Hold the button for a few seconds until LED ring blinks violet.

#### STEP 8

Release the button, and press it again.

Network range test will be activated. LED ring will indicate the quality of the network range.