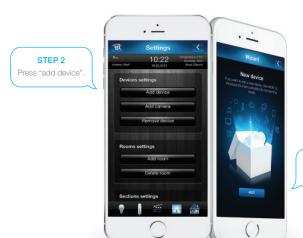

## Start inclusion mode

STEP 1
Go to Settings.

## Start inclusion mode

STEP 3
Press "Next".