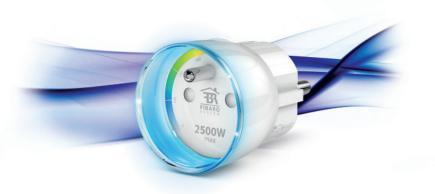

# **WALL PLUG**

#### FIBARO SYSTEM

## **Functional features**

Power consumption metering

Energy consumption history

Controlled remotely

Z-Wave network tester