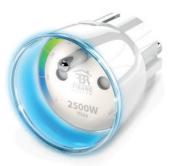

#### Installation

If the LED ring glows green, it means that the device has been added successfully to the Home Center.

If the LED ring glows red, it means that the device has not been added successfully to the Home Center. System configuration needs to be repeated.