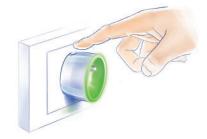

#### Installation

If the LED ring glows green, it means that the device has been added successfully to the Home Center.

If the LED ring glows red, it means that the device has not been added successfully to the Home Center. System configuration needs to be repeated.

# Network range test - quality indicator

Direct communication

Routed communication

Limited communication

No signal! The device will not work correctly!