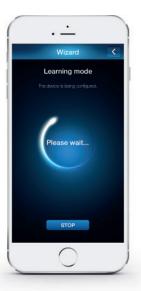

## INSTRUCTION MANUAL

# **WALL PLUG**

#### FIBARO SYSTEM





## **Functional features**



Power consumption metering



Energy consumption history



Controlled remotely



Z-Wave network tester

# Download FIBARO app for smartphone











# Your Wall Plug is ready to be added to the Home Center.

Wall Plug must be in range of the Home Center because it requires a direct communication with the controller.



## Start inclusion mode



STEP 1
Go to Settings.

## Start inclusion mode



STEP 3
Press "Next".

## Inclusion mode has been launched



# Add your device

It is recommended to use the socket located possibly the closest from the Home Center.



# **Processing your configurations**





## The device has been added



#### Installation



If the LED ring glows green, it means that the device has been added successfully to the Home Center.

If the LED ring glows red, it means that the device has not been added successfully to the Home Center. System configuration needs to be repeated.

# Network range test

It is recommended to check if the device's destination is in range of your Home Center.

#### STEP 7

Hold the button for a few seconds until LED ring blinks violet.

#### STEP 8

Release the button, and press it again.

Network range test will be activated. LED ring will indicate the quality of the network range.



# Network range test - quality indicator



Direct communication



Routed communication



Limited communication



No signal! The device will not wor