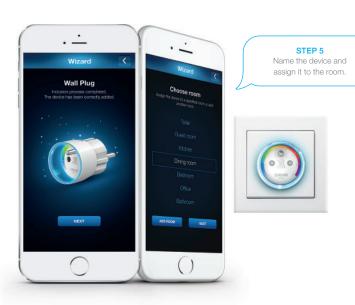

# Add your device

It is recommended to use the socket located possibly the closest from the Home Center.

## The device has been added