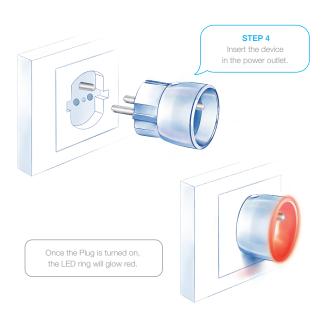

# Add your device

It is recommended to use the socket located possibly the closest from the Home Center.

#### Installation

If the LED ring glows green, it means that the device has been added successfully to the Home Center.

If the LED ring glows red, it means that the device has not been added successfully to the Home Center. System configuration needs to be repeated.